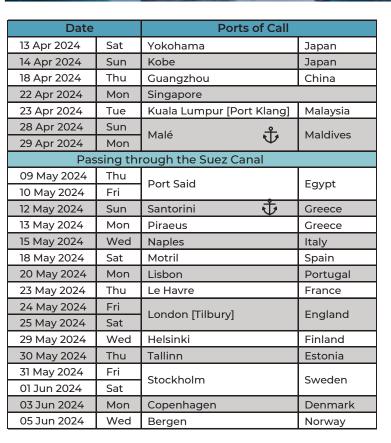

## AROUND THE WORLD CRUISE PACIFIC WORLD 117<sup>th</sup> GLOBAL VOYAGE SPRING ROUTE IN 2024 CAMPAIGN PROMO: 1 SEP - 31 OCT 2023

| Date                              |     | Ports of Call      |             |  |  |  |  |
|-----------------------------------|-----|--------------------|-------------|--|--|--|--|
| Sailing through the Sognefjord    |     |                    |             |  |  |  |  |
| Sailing through the Nord fjord    |     |                    |             |  |  |  |  |
| 09 Jun 2024                       | Sun | Reykjavik          | Iceland     |  |  |  |  |
| Passing through the Arctic Circle |     |                    |             |  |  |  |  |
| 16 Jun 2024                       | Sun | New York           | USA         |  |  |  |  |
| 17 Jun 2024                       | Mon | New York           | USA         |  |  |  |  |
| 22 Jun 2024                       | Sat | Cartagena          | Colombia    |  |  |  |  |
| 23 Jun 2024                       | Sun | Cristobal Panam    |             |  |  |  |  |
| 24 Jun 2024                       | Mon | Cristopai          | Panama      |  |  |  |  |
| Passing through the Panama Canal  |     |                    |             |  |  |  |  |
| 26 Jun 2024                       | Wed | Puntarenas Costa R |             |  |  |  |  |
| 30 Jun 2024                       | Sun | Acapulco Mexico    |             |  |  |  |  |
| 08 Jul 2024                       | Mon | Vancouver Canada   |             |  |  |  |  |
| 10 Jul 2024                       | Wed | Ketchikan          | Alaska, USA |  |  |  |  |
| Sailing through the Alaska Fjord  |     |                    |             |  |  |  |  |
| 16 Jul 2024                       | Tue | Seward Alaska,     |             |  |  |  |  |
| 26 Jul 2024                       | Fri | Yokohama Japan     |             |  |  |  |  |
| 27 Jul 2024                       | Sat | Kobe Japa          |             |  |  |  |  |

🕆 : Anchor Port

\*The schedule is subject to change.