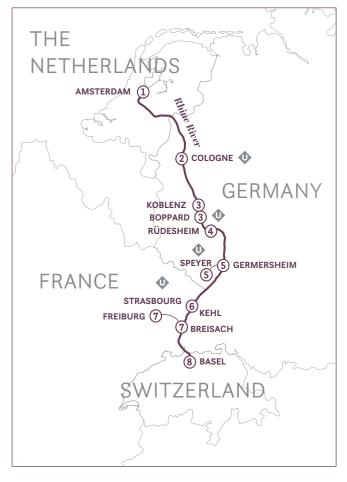

## **8D CASTLES ALONG THE RHINE**

S.S. Antoinette | Amsterdam to Basel OR Basel to Amsterdam

### **ITINERARY**

|     | DAY 1   | Amsterdam (Embark)                                                                                          |
|-----|---------|-------------------------------------------------------------------------------------------------------------|
| F   | DAY 2   | <b>Cologne</b><br>Explore Cologne's wonderfully<br>restored Old Town with an expert<br>guide.               |
| F   | DAY 3   | <b>Koblenz » Boppard</b><br>Hop on our custom bikes for a ride<br>around the castles.                       |
|     | DAY 4   | <b>Boppard » Rüdesheim</b><br>Soar above the vineyards by cable<br>car for panoramic views of the<br>Rhine. |
|     | DAY 5   | <b>Germersheim (Speyer)</b><br>Sample apéritif at a specialty<br>vinegar estate.                            |
|     | DAY 6   | <b>Kehl (Strasbourg)</b><br>See the highlights of canal-lined<br>Strasbourg.                                |
|     | DAY 7   | <b>Breisach (Freiburg)</b><br>Try a popular local sweet in a<br>storybook Alsatian village.                 |
|     | DAY 8   | Basel (Disembark)                                                                                           |
| Ki- | and the | Arena and                                                                                                   |
|     |         |                                                                                                             |
|     | 6-40-   |                                                                                                             |