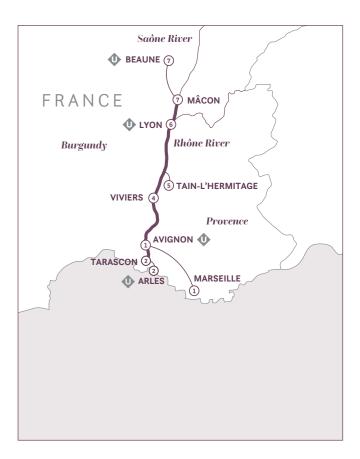

## **ITINERARY**

| DAYI   | Aries (Embark)                                                                                       |
|--------|------------------------------------------------------------------------------------------------------|
| DAY 2  | <b>Tarascon (Arles)</b><br>Stroll by medieval houses and<br>ancient ruins in Arles.                  |
| DAY 3  | <b>Avignon</b><br>Visit the impressive Palace of<br>the Popes.                                       |
| DAY 4  | <b>Viviers</b><br>Meet a local potter for a chat<br>in his poterie.                                  |
| DAY 5  | <b>Tournon (Tain-I'hermitage)</b><br>Hike the terraced vineyards of<br>Hermitage for a wine tasting. |
| DAY 6  | <b>Lyon</b><br>Sample local treats at the<br>traditional bouchons of Lyon.                           |
| DAY 7  | <b>Mâcon (Beaune)</b><br>Browse the wares at the market<br>outside colorful Hôtel-Dieu.              |
| DAY 8  | Lyon (Disembark)                                                                                     |
|        |                                                                                                      |
| -      |                                                                                                      |
| A . MA |                                                                                                      |
|        |                                                                                                      |
|        |                                                                                                      |
| A SALE |                                                                                                      |